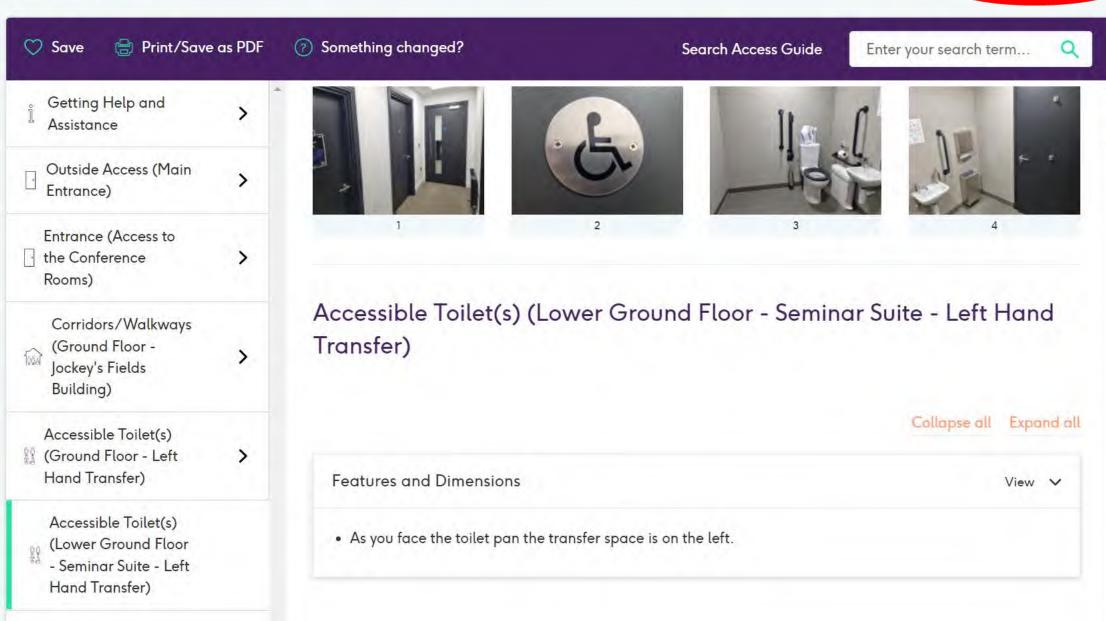

7BR

7 Bedford Row, Holb

020 7242 3555

Level Access and Automatic Doors (or No Doors)

Mobility Impaired Walker

Accessible Toilet

Step Free Standard Toilet

Seat(s) Available