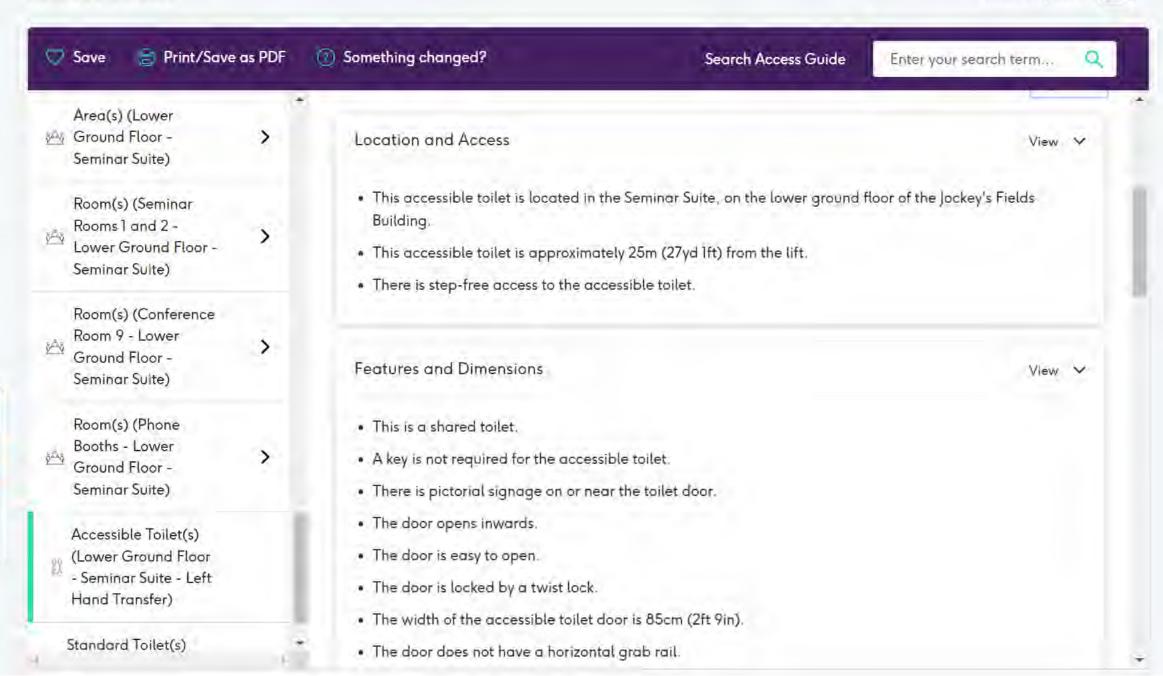

Assistive Listening

on a map

0

f

Standard Toilet(s)

•

• The lift is a platform lift.

賣