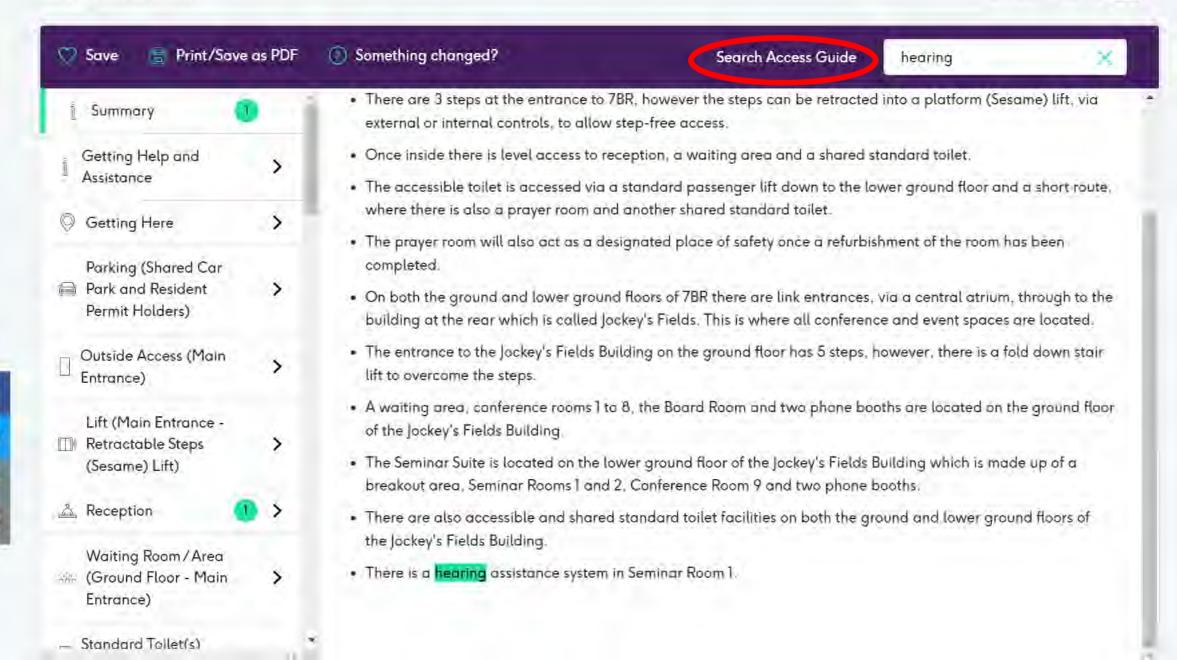

Assistive Listening

on a map

0

f

Standard Toilet(s)

•

• The lift is a platform lift.

賣