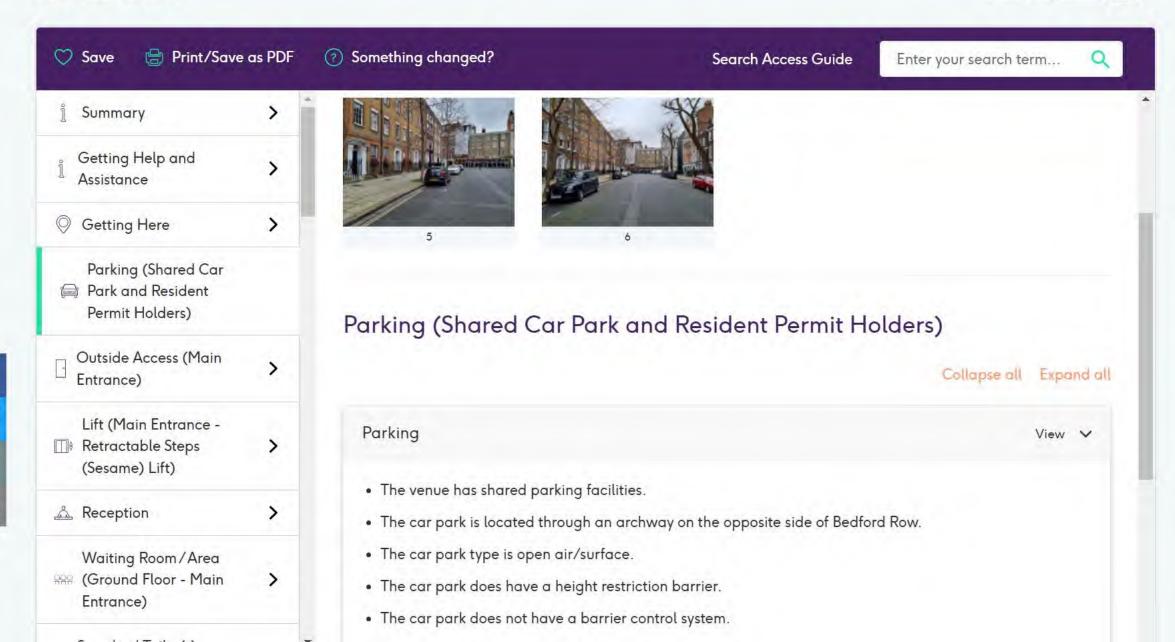

Assistive Listening

on a map

0

f

Standard Toilet(s)

•

• The lift is a platform lift.

賣