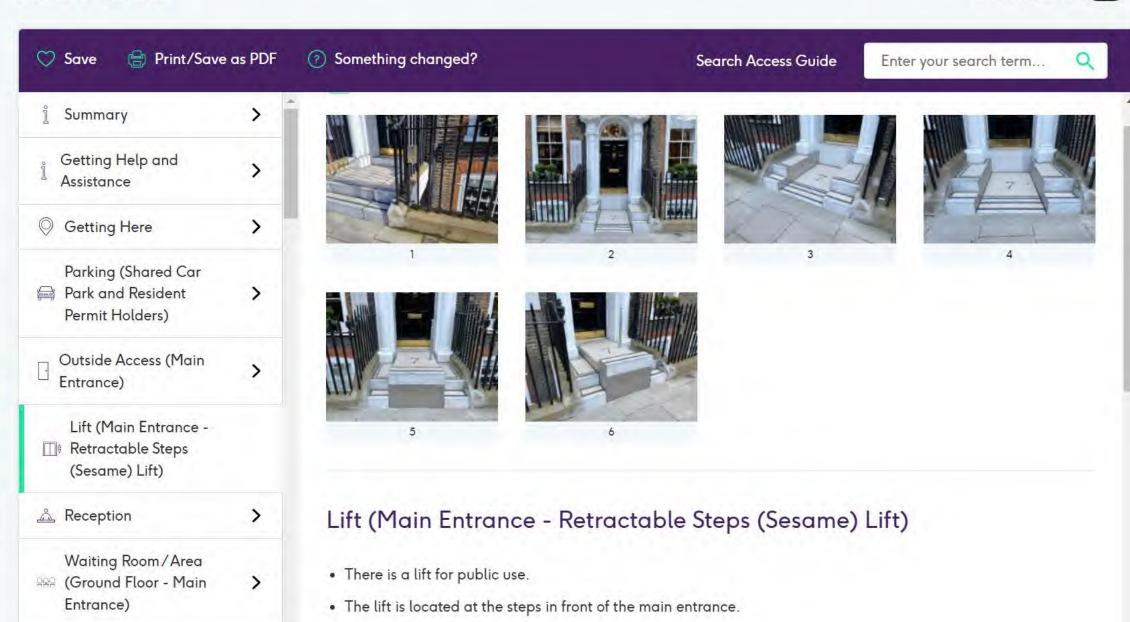

Assistive Listening

on a map

0

f

Standard Toilet(s)

•

• The lift is a platform lift.

賣