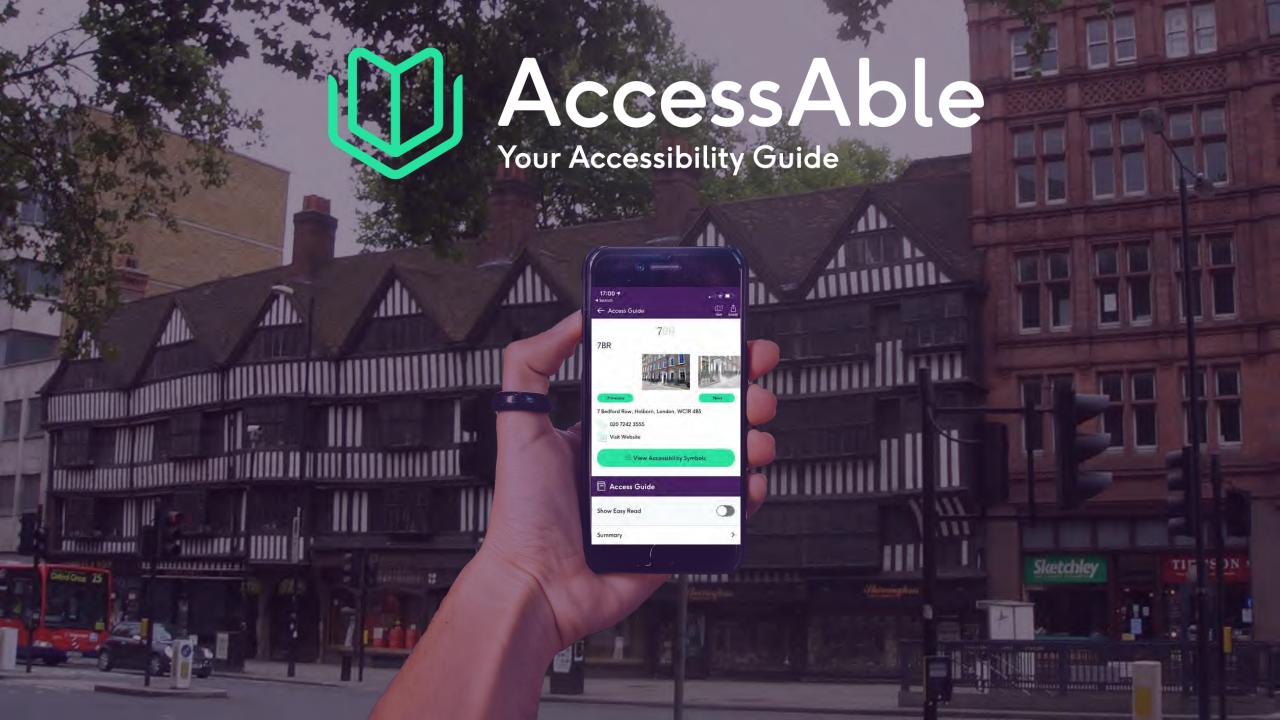

# Search for accessible places to go

I'm looking for...

Try searching for restaurants, hotels, cinemas, universiti

Near to...

Place, town or postcode

Search

Search for Restaurants, Hotels, Cinemas etc. Add a town, postcode or location to scope your search.

## Search for accessible places to go

I'm looking for...

7BR

7BR

Pawn Brokers

Link Bridge

**Bronte Lecture Theatre** 

West Bromwich Albion Football Club

•

7 Bedford Row, Holborn, London, WC1R 4BS

Visit website

∀ View Accessibility Symbols

View photos

View on a map

Try searching for restau

7BR

7BR

7 Bedford Row, Holb

020 7242 3555

Level Access and Automatic Doors (or No Doors)

Mobility Impaired Walker

Accessible Toilet

Step Free Standard Toilet

Seat(s) Available