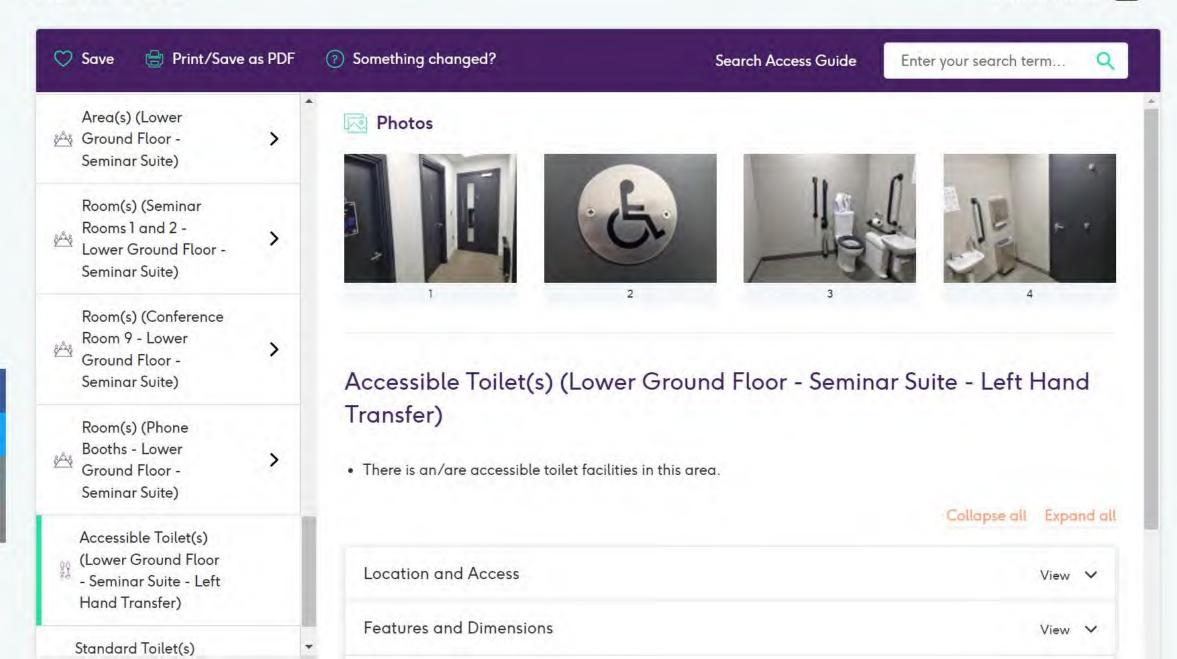

7BR

7 Bedford Row, Holb

020 7242 3555

Level Access and Automatic Doors (or No Doors)

Mobility Impaired Walker

Accessible Toilet

Step Free Standard Toilet

Seat(s) Available

Safe or Quiet Space

Close this popup window.

Search

Ramped/Sloped Access, and/or Manual Doors

On-Site Parking

**Ambulant Toilet** 

Gender Neutral Toilet

For more information about what these symbols mean, view our Accessibility Symbols Guide.

Assistive Listening

on a map

0

f

Standard Toilet(s)

•

• The lift is a platform lift.

賣