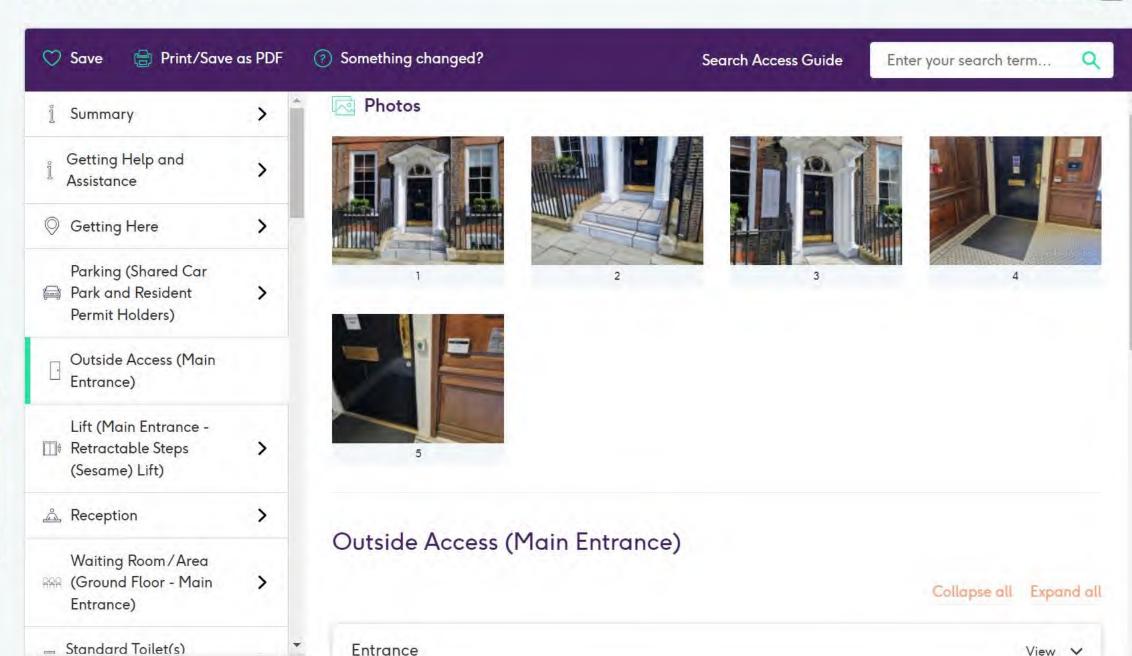

out

I'm looking for...

Try searching for restaurants, hotels, cinemas, universities

Near to...

Place, town or postcode



7BR

7BR

•

7 Bedford Row, Holborn, London, WC1R 4BS



Visit website

∀ View Accessibility Symbols







View photos



View on a map

Try searching for restau

7BR

7BR

7 Bedford Row, Holb



020 7242 3555







Level Access and Automatic Doors (or No Doors)



Mobility Impaired Walker



Accessible Toilet



Step Free Standard Toilet



Seat(s) Available



Safe or Quiet Space

Close this popup window.



Search



Ramped/Sloped Access, and/or Manual Doors



On-Site Parking



**Ambulant Toilet** 



Gender Neutral Toilet



For more information about what these symbols mean, view our Accessibility Symbols Guide.

Assistive Listening



on a map



0









f







Standard Toilet(s)

•



• The lift is a platform lift.

賣



變





f



•



•



ē





0





•





ē







Developer contact







**EXPERTISE** 

**ACCESS** 

US



#### Get in touch

To get in touch with our practice teams, please use the following email addresses:

- Civil Claims: civilclerks@7br.co.uk
- Criminal Proceedings: crimeclerks@7br.co.uk
- Family Matters: familyclerks@7br.co.uk
- Fees: fees@7br.co.uk

In order for us to handle your enquiry quickly and effectively, please contact the practice area specific to your claim and one of our clerks will be in touch.

Professional, licensed access, and lay clients may contact Chambers to obtain a quotation for legal services.

#### Where to find us



#### Where to find us



#### How to find us





Blog

### I'm lo