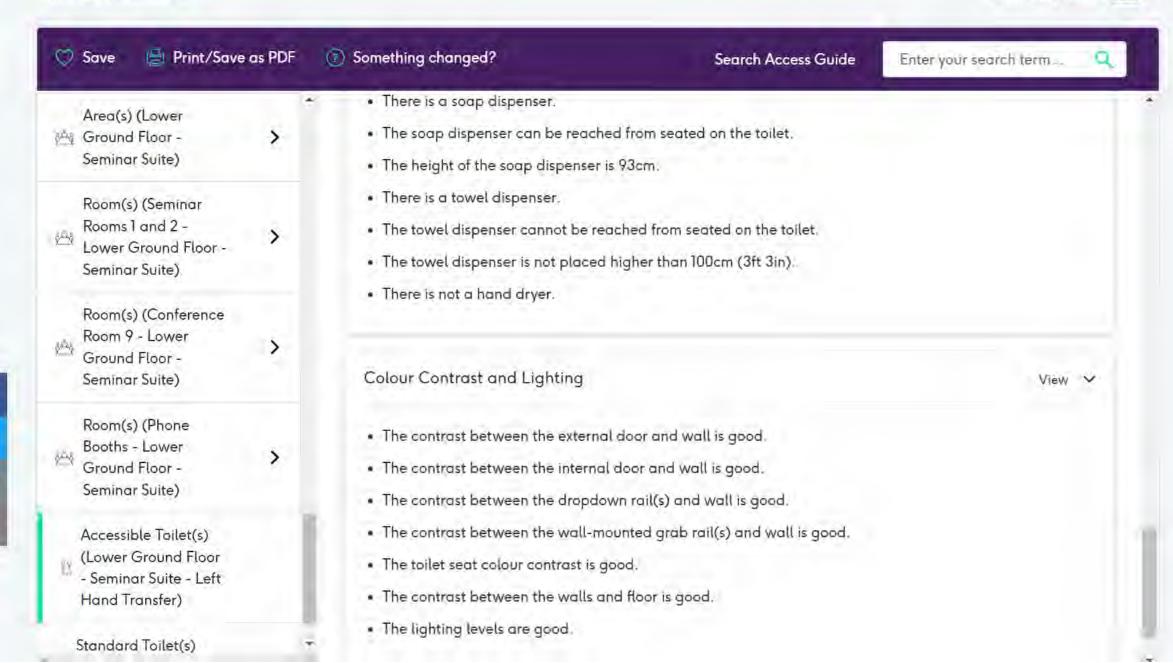

Assistive Listening

on a map

0

f

Standard Toilet(s)

•

• The lift is a platform lift.

賣