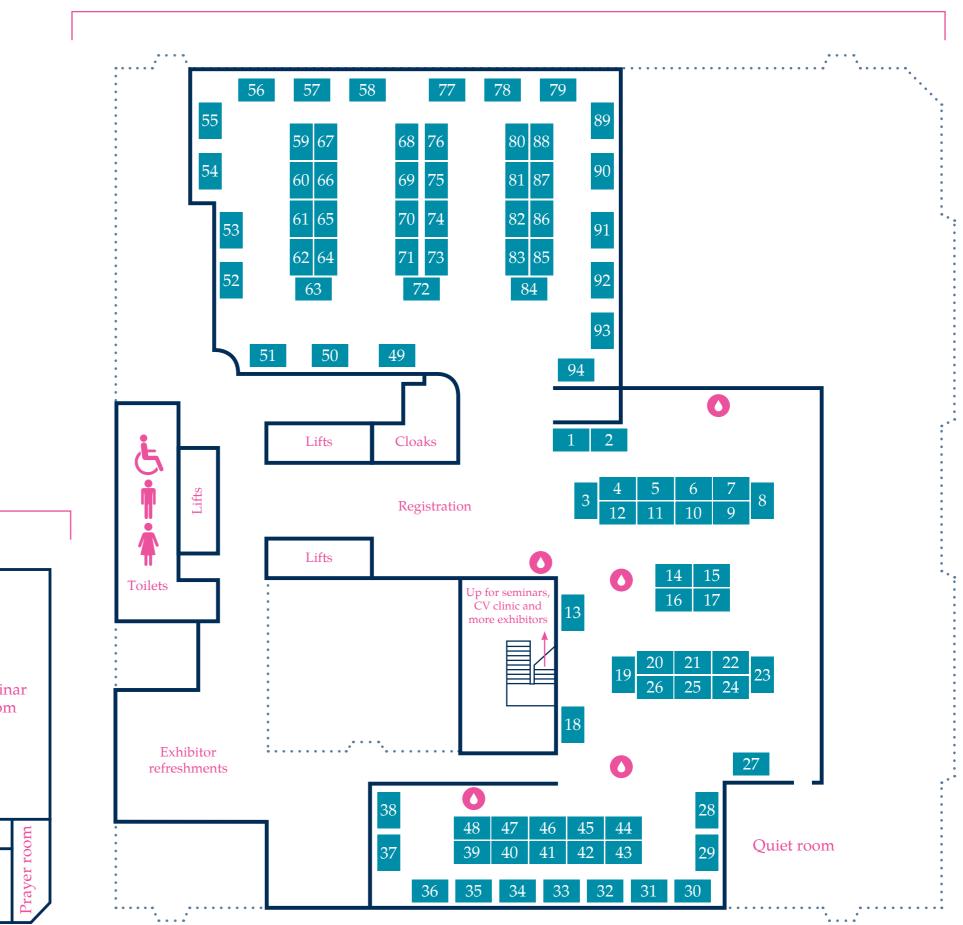

## Second floor

THE BAR COUNCIL'S PUPILLAGE FAIR 2023

## Second floor

| Devereux Chambers                    | 33 | 1 High Pavement Chambers      | 65 | One Essex Court                   |
|--------------------------------------|----|-------------------------------|----|-----------------------------------|
| 2 Crown Office Chambers              | 34 | Mountford Chambers            | 66 | Selborne Chambers                 |
| The Bar Council of England and Wales | 35 | 2 Bedford Row                 | 67 | Falcon Chambers                   |
| 5 Essex Court                        | 36 | 15 NBS Chambers               | 68 | Serle Court                       |
| 5 11KBW                              | 37 | 25 Bedford Row                | 69 | Ten Old Square                    |
| <b>Goldsmith Chambers</b>            | 38 | Criminal Bar Association      | 70 | Radcliffe Chambers                |
| Old Square Chambers                  | 39 | 2 Hare Court                  | 71 | Gatehouse Chambers                |
| Temple Garden Chambers               | 40 | 9BR Chambers                  | 72 | New Square Chambers               |
| 12 King's Bench Walk (12KBW)         | 41 | Two Harcourt Buildings        | 73 | Court of Protection Bar Associati |
| 0 1 Crown Office Row                 | 42 | Lincoln House Chambers        | 74 | 4 New Square Chambers             |
| 1 Express Solicitors                 | 43 | 5 Paper Buildings (5PB)       | 75 | Tanfield Chambers                 |
| 2 Nursing and Midwifery Council      | 44 | 7BR Chambers                  | 76 | 5 Stone Buildings                 |
| 3 Employment Law Bar Association     | 45 | Guildford Chambers Barristers | 77 | 9 Stone Buildings                 |
| 4 DAC Beachcroft Claims Ltd          | 46 | Fraser Chambers               | 78 | Wilberforce Chambers              |
| 5 Matrix Chambers                    | 47 | Crown Prosecution Service     | 79 | Government Legal Profession       |
| 6 3PB Barristers (3 Paper Buildings) | 48 | Red Lion Chambers             | 80 | Landmark Chambers                 |
| 7 Trinity Chambers (Chelmsford)      | 49 | QEB Hollis Whiteman           | 81 | Blackstone Chambers               |
| 8 St.Mary's Chambers                 | 50 | Chancery Bar Association      | 82 | Ropewalk Chambers                 |
| 9 Becket Chambers                    | 51 | Commercial Bar Association    | 83 | 4 Pump Court                      |
| 0 3DJB                               | 52 | Atkin Chambers                | 84 | Monckton Chambers                 |
| 1 Harcourt Chambers                  | 53 | Quadrant Chambers             | 85 | 3 Verulam Buildings               |
| 2 1 Hare Court                       | 54 | Gray's Inn Tax Chambers       | 86 | Browne Jacobson LLP               |
| 3 1 King's Bench Walk                | 55 | Brick Court Chambers          | 87 | Farrar's Building                 |
| 4 Spire Barristers                   | 56 | 4 Stone Buildings             | 88 | Essex Court Chambers              |
| 5 42BR Barristers                    | 57 | Five Paper                    | 89 | Henderson Chambers                |
| 6 New Court Chambers                 | 58 | Maitland Chambers             | 90 | Kings Chambers                    |
| 7 St Ives Chambers                   | 59 | South Square                  | 91 | Reading Borough Council           |
| 8 Doughty Street Chambers            | 60 | Fountain Court                | 92 | 2 Temple Gardens (2TG)            |
| 9 Pump Court Chambers                | 61 | XXIV Old Buildings            | 93 | 3 Hare Court                      |
| 0 St John's Buildings                | 62 | 7KBW                          | 94 | St John's Chambers                |
| 1 Deka Chambers                      | 63 | Pump Court Tax Chambers       |    |                                   |
| 2 5 Pump Court                       | 64 | Keating Chambers              |    |                                   |