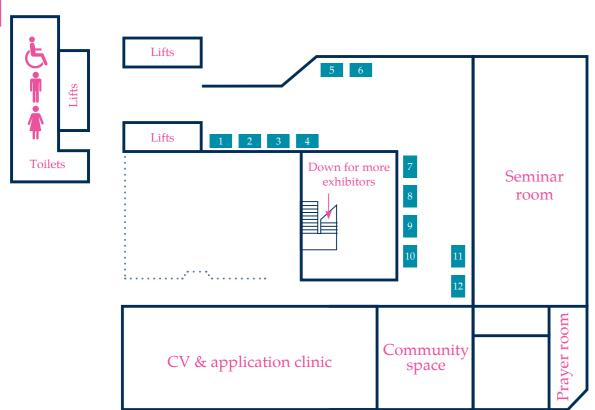

### Third floor

### Third floor

|   | Advocate                              |
|---|---------------------------------------|
|   | Free Representation Unit              |
|   | Independent Provider of Special       |
|   | Education Advice                      |
|   | LPC Law                               |
|   | Place Campbell                        |
|   | Silver Levene                         |
| 5 | Gray's Inn                            |
| 5 | Inner Temple                          |
| 5 | Lincoln's Inn                         |
| 5 | Middle Temple                         |
|   | The Inns of Court College of Advocacy |
|   | Cardiff University                    |
|   | Nottingham Law School                 |
|   | The City Law School                   |
|   | BPP University Law School             |
|   | The University of Law                 |
|   |                                       |